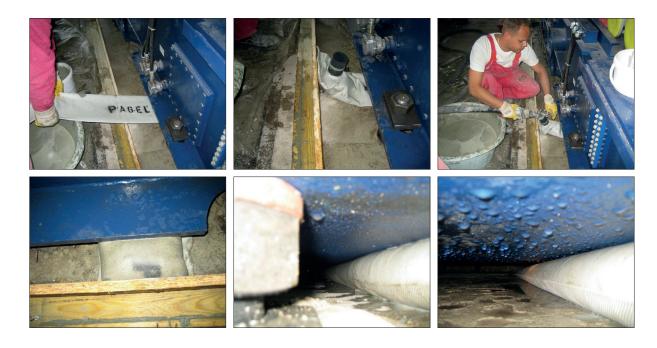

## **GROUTING HOSE**

## FIELDS OF APPLICATION

Acts as a divider for areas that need to be grouted with PAGEL Grout

## **AREAS OF APPLICATION**

> Insert the PAGEL fabric hose into the gap underneath the equipment. Connect a pump to the end of the PAGEL fabric hose and pump PAGEL Grout into it. Once the PAGEL Grout has hardened, the individual areas can be filled with grout.