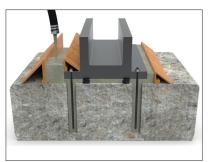

## **WE EXECUTE**

- Grout work
- Grout for struts, rails, machines, bridge bearings, turbine tower flanges etc.