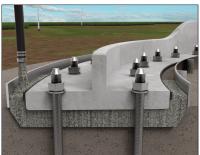

## **WE EXECUTE**

- Grout work
- Grout for struts, rails, machines, bridge bearings, turbine tower flanges etc.