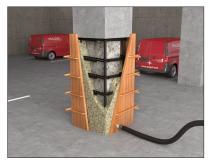

## **WE EXECUTE**

- Grout work
- Grout for struts, rails, machines, bridge bearings, turbine tower flanges etc.